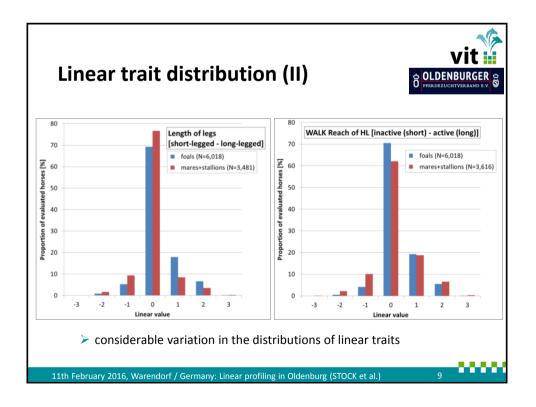

| lind  | ear data basis: distribution |                 |        |       |       |                                           |  |
|-------|------------------------------|-----------------|--------|-------|-------|-------------------------------------------|--|
| LIIIC |                              | 1 00313. 013    | libuli |       | -     | O PFERDEZUCHTVERBAND E.V                  |  |
|       |                              |                 |        |       |       |                                           |  |
| Year  | Age group                    | Type of event   | OL     | OS    | Total |                                           |  |
| 2012  | foals                        | registration    | 670    | 148   | 818   | pilot phase<br>(selected<br>events / date |  |
|       | mares                        | SBI, MPT (+SBI) | 412    | 28*   | 440   |                                           |  |
|       | stallions                    | preselection    | 136    | 132   | 268   |                                           |  |
| 2013  | foals                        | registration    | 788    | 218   | 1,006 |                                           |  |
|       | mares                        | SBI, MPT (+SBI) | 250    | 56*   | 306   |                                           |  |
|       | stallions                    | preselection    | 14     | 0     | 14    |                                           |  |
| 2014  | foals                        | registration    | 1,563  | 473   | 2,036 | broad testing                             |  |
|       | mares                        | SBI, MPT (+SBI) | 1,084  | 46*   | 1,130 |                                           |  |
|       | stallions                    | preselection    | 169    | 78    | 247   |                                           |  |
| 2015  | foals                        | registration    | 1,599  | 559   | 2,158 | routine application                       |  |
|       | mares                        | SBI, MPT (+SBI) | 920    | 50*   | 970   |                                           |  |
|       | stallions                    | preselection    | 140    | 130   | 270   |                                           |  |
| Total | foals                        | registration    | 4,620  | 1,398 | 6,018 | _                                         |  |
|       | mares                        | SBI, MPT (+SBI) | 2,666  | 180*  | 2,846 |                                           |  |
|       | stallions                    | preselection    | 459    | 340   | 799   |                                           |  |