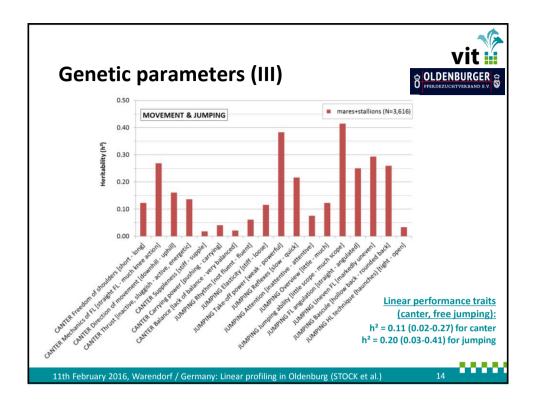

| lind  | ear data basis: distribution |                 |        |       |       |                                           |  |
|-------|------------------------------|-----------------|--------|-------|-------|-------------------------------------------|--|
| LIIIC |                              | 1 00313. 013    | libuli |       | -     | O PFERDEZUCHTVERBAND E.V                  |  |
|       |                              |                 |        |       |       |                                           |  |
| Year  | Age group                    | Type of event   | OL     | OS    | Total |                                           |  |
| 2012  | foals                        | registration    | 670    | 148   | 818   | pilot phase<br>(selected<br>events / date |  |
|       | mares                        | SBI, MPT (+SBI) | 412    | 28*   | 440   |                                           |  |
|       | stallions                    | preselection    | 136    | 132   | 268   |                                           |  |
| 2013  | foals                        | registration    | 788    | 218   | 1,006 |                                           |  |
|       | mares                        | SBI, MPT (+SBI) | 250    | 56*   | 306   |                                           |  |
|       | stallions                    | preselection    | 14     | 0     | 14    |                                           |  |
| 2014  | foals                        | registration    | 1,563  | 473   | 2,036 | broad testing                             |  |
|       | mares                        | SBI, MPT (+SBI) | 1,084  | 46*   | 1,130 |                                           |  |
|       | stallions                    | preselection    | 169    | 78    | 247   |                                           |  |
| 2015  | foals                        | registration    | 1,599  | 559   | 2,158 | routine application                       |  |
|       | mares                        | SBI, MPT (+SBI) | 920    | 50*   | 970   |                                           |  |
|       | stallions                    | preselection    | 140    | 130   | 270   |                                           |  |
| Total | foals                        | registration    | 4,620  | 1,398 | 6,018 | _                                         |  |
|       | mares                        | SBI, MPT (+SBI) | 2,666  | 180*  | 2,846 |                                           |  |
|       | stallions                    | preselection    | 459    | 340   | 799   |                                           |  |