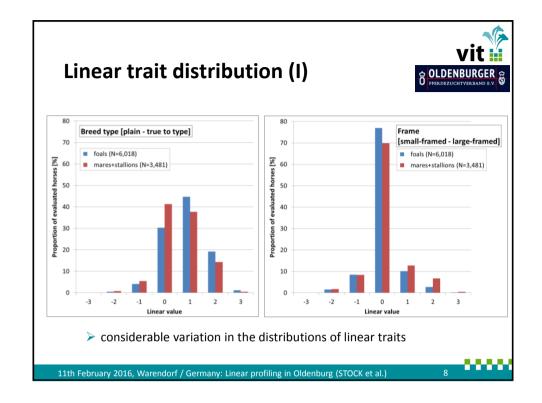

|  |
| 2015  | foals                        | registration    | 1,599  | 559   | 2,158 | routine application                       |  |
|       | mares                        | SBI, MPT (+SBI) | 920    | 50*   | 970   |                                           |  |
|       | stallions                    | preselection    | 140    | 130   | 270   |                                           |  |
| Total | foals                        | registration    | 4,620  | 1,398 | 6,018 | _                                         |  |
|       | mares                        | SBI, MPT (+SBI) | 2,666  | 180*  | 2,846 |                                           |  |
|       | stallions                    | preselection    | 459    | 340   | 799   |                                           |  |