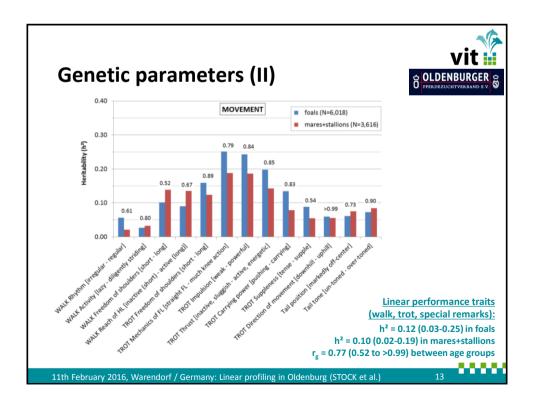

| lind  | ear data basis: distribution |                 |        |       |       |                                           |  |
|-------|------------------------------|-----------------|--------|-------|-------|-------------------------------------------|--|
| LIIIC |                              | 1 00313. 013    | libuli |       | -     | O PFERDEZUCHTVERBAND E.V                  |  |
|       |                              |                 |        |       |       |                                           |  |
| Year  | Age group                    | Type of event   | OL     | OS    | Total |                                           |  |
| 2012  | foals                        | registration    | 670    | 148   | 818   | pilot phase<br>(selected<br>events / date |  |
|       | mares                        | SBI, MPT (+SBI) | 412    | 28*   | 440   |                                           |  |
|       | stallions                    | preselection    | 136    | 132   | 268   |                                           |  |
| 2013  | foals                        | registration    | 788    | 218   | 1,006 |                                           |  |
|       | mares                        | SBI, MPT (+SBI) | 250    | 56*   | 306   |                                           |  |
|       | stallions                    | preselection    | 14     | 0     | 14    |                                           |  |
| 2014  | foals                        | registration    | 1,563  | 473   | 2,036 | broad testing                             |  |
|       | mares                        | SBI, MPT (+SBI) | 1,084  | 46*   | 1,130 |                                           |  |
|       | stallions                    | preselection    | 169    | 78    | 247   |                                           |  |
| 2015  | foals                        | registration    | 1,599  | 559   | 2,158 | routine application                       |  |
|       | mares                        | SBI, MPT (+SBI) | 920    | 50*   | 970   |                                           |  |
|       | stallions                    | preselection    | 140    | 130   | 270   |                                           |  |
| Total | foals                        | registration    | 4,620  | 1,398 | 6,018 | _                                         |  |
|       | mares                        | SBI, MPT (+SBI) | 2,666  | 180*  | 2,846 |                                           |  |
|       | stallions                    | preselection    | 459    | 340   | 799   |                                           |  |