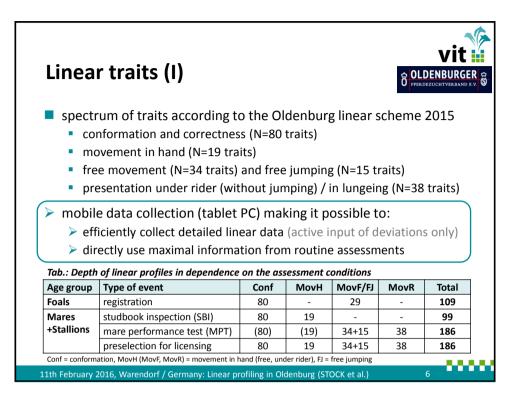

|  |
| 2015  | foals                        | registration    | 1,599  | 559   | 2,158 | routine application                       |  |
|       | mares                        | SBI, MPT (+SBI) | 920    | 50*   | 970   |                                           |  |
|       | stallions                    | preselection    | 140    | 130   | 270   |                                           |  |
| Total | foals                        | registration    | 4,620  | 1,398 | 6,018 | _                                         |  |
|       | mares                        | SBI, MPT (+SBI) | 2,666  | 180*  | 2,846 |                                           |  |
|       | stallions                    | preselection    | 459    | 340   | 799   |                                           |  |