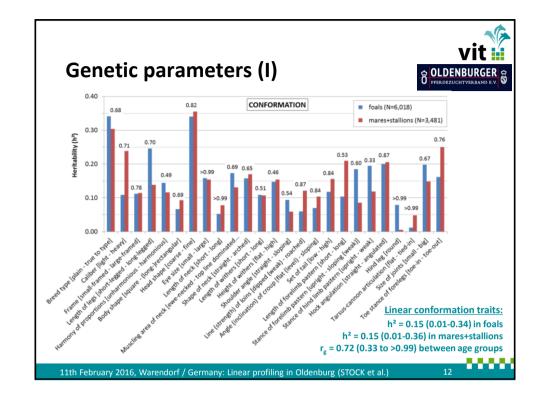

| lind  | ear data basis: distribution |                 |        |       |       |                                           |  |
|-------|------------------------------|-----------------|--------|-------|-------|-------------------------------------------|--|
| LIIIC |                              | 1 00313. 013    | libuli |       | -     | O PFERDEZUCHTVERBAND E.V                  |  |
|       |                              |                 |        |       |       |                                           |  |
| Year  | Age group                    | Type of event   | OL     | OS    | Total |                                           |  |
| 2012  | foals                        | registration    | 670    | 148   | 818   | pilot phase<br>(selected<br>events / date |  |
|       | mares                        | SBI, MPT (+SBI) | 412    | 28*   | 440   |                                           |  |
|       | stallions                    | preselection    | 136    | 132   | 268   |                                           |  |
| 2013  | foals                        | registration    | 788    | 218   | 1,006 |                                           |  |
|       | mares                        | SBI, MPT (+SBI) | 250    | 56*   | 306   |                                           |  |
|       | stallions                    | preselection    | 14     | 0     | 14    |                                           |  |
| 2014  | foals                        | registration    | 1,563  | 473   | 2,036 | broad testing                             |  |
|       | mares                        | SBI, MPT (+SBI) | 1,084  | 46*   | 1,130 |                                           |  |
|       | stallions                    | preselection    | 169    | 78    | 247   |                                           |  |
| 2015  | foals                        | registration    | 1,599  | 559   | 2,158 | routine application                       |  |
|       | mares                        | SBI, MPT (+SBI) | 920    | 50*   | 970   |                                           |  |
|       | stallions                    | preselection    | 140    | 130   | 270   |                                           |  |
| Total | foals                        | registration    | 4,620  | 1,398 | 6,018 | _                                         |  |
|       | mares                        | SBI, MPT (+SBI) | 2,666  | 180*  | 2,846 |                                           |  |
|       | stallions                    | preselection    | 459    | 340   | 799   |                                           |  |