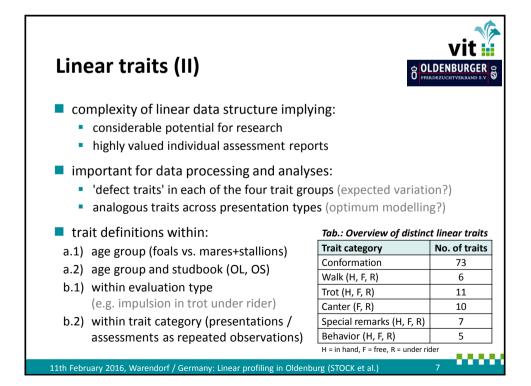

|  |
| 2015  | foals                        | registration    | 1,599  | 559   | 2,158 | routine application                       |  |
|       | mares                        | SBI, MPT (+SBI) | 920    | 50*   | 970   |                                           |  |
|       | stallions                    | preselection    | 140    | 130   | 270   |                                           |  |
| Total | foals                        | registration    | 4,620  | 1,398 | 6,018 | _                                         |  |
|       | mares                        | SBI, MPT (+SBI) | 2,666  | 180*  | 2,846 |                                           |  |
|       | stallions                    | preselection    | 459    | 340   | 799   |                                           |  |