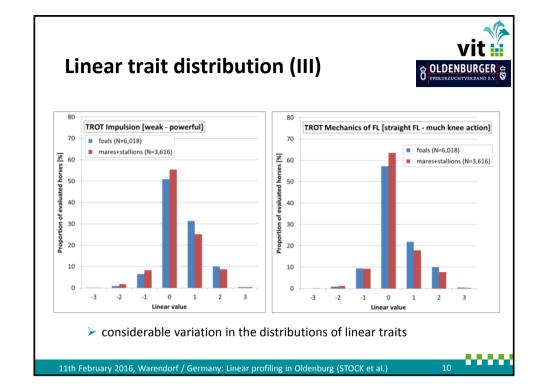

| lind  | ear data basis: distribution |                 |        |       |       |                                           |  |
|-------|------------------------------|-----------------|--------|-------|-------|-------------------------------------------|--|
| LIIIC |                              | 1 00313. 013    | libuli |       | -     | O PFERDEZUCHTVERBAND E.V                  |  |
|       |                              |                 |        |       |       |                                           |  |
| Year  | Age group                    | Type of event   | OL     | OS    | Total |                                           |  |
| 2012  | foals                        | registration    | 670    | 148   | 818   | pilot phase<br>(selected<br>events / date |  |
|       | mares                        | SBI, MPT (+SBI) | 412    | 28*   | 440   |                                           |  |
|       | stallions                    | preselection    | 136    | 132   | 268   |                                           |  |
| 2013  | foals                        | registration    | 788    | 218   | 1,006 |                                           |  |
|       | mares                        | SBI, MPT (+SBI) | 250    | 56*   | 306   |                                           |  |
|       | stallions                    | preselection    | 14     | 0     | 14    |                                           |  |
| 2014  | foals                        | registration    | 1,563  | 473   | 2,036 | broad testing                             |  |
|       | mares                        | SBI, MPT (+SBI) | 1,084  | 46*   | 1,130 |                                           |  |
|       | stallions                    | preselection    | 169    | 78    | 247   |                                           |  |
| 2015  | foals                        | registration    | 1,599  | 559   | 2,158 | routine application                       |  |
|       | mares                        | SBI, MPT (+SBI) | 920    | 50*   | 970   |                                           |  |
|       | stallions                    | preselection    | 140    | 130   | 270   |                                           |  |
| Total | foals                        | registration    | 4,620  | 1,398 | 6,018 | _                                         |  |
|       | mares                        | SBI, MPT (+SBI) | 2,666  | 180*  | 2,846 |                                           |  |
|       | stallions                    | preselection    | 459    | 340   | 799   |                                           |  |