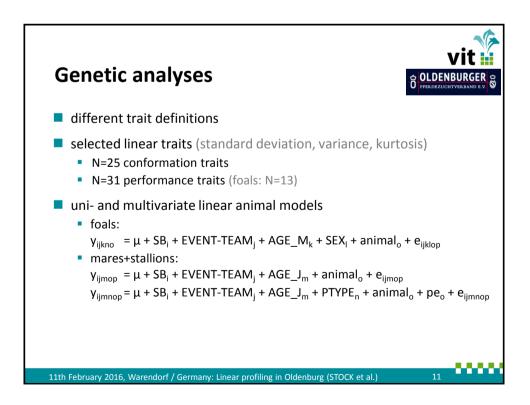

| lind  | ear data basis: distribution |                 |        |       |       |                                           |  |
|-------|------------------------------|-----------------|--------|-------|-------|-------------------------------------------|--|
| LIIIC |                              | 1 00313. 013    | libuli |       | -     | O PFERDEZUCHTVERBAND E.V                  |  |
|       |                              |                 |        |       |       |                                           |  |
| Year  | Age group                    | Type of event   | OL     | OS    | Total |                                           |  |
| 2012  | foals                        | registration    | 670    | 148   | 818   | pilot phase<br>(selected<br>events / date |  |
|       | mares                        | SBI, MPT (+SBI) | 412    | 28*   | 440   |                                           |  |
|       | stallions                    | preselection    | 136    | 132   | 268   |                                           |  |
| 2013  | foals                        | registration    | 788    | 218   | 1,006 |                                           |  |
|       | mares                        | SBI, MPT (+SBI) | 250    | 56*   | 306   |                                           |  |
|       | stallions                    | preselection    | 14     | 0     | 14    |                                           |  |
| 2014  | foals                        | registration    | 1,563  | 473   | 2,036 | broad testing                             |  |
|       | mares                        | SBI, MPT (+SBI) | 1,084  | 46*   | 1,130 |                                           |  |
|       | stallions                    | preselection    | 169    | 78    | 247   |                                           |  |
| 2015  | foals                        | registration    | 1,599  | 559   | 2,158 | routine application                       |  |
|       | mares                        | SBI, MPT (+SBI) | 920    | 50*   | 970   |                                           |  |
|       | stallions                    | preselection    | 140    | 130   | 270   |                                           |  |
| Total | foals                        | registration    | 4,620  | 1,398 | 6,018 | _                                         |  |
|       | mares                        | SBI, MPT (+SBI) | 2,666  | 180*  | 2,846 |                                           |  |
|       | stallions                    | preselection    | 459    | 340   | 799   |                                           |  |