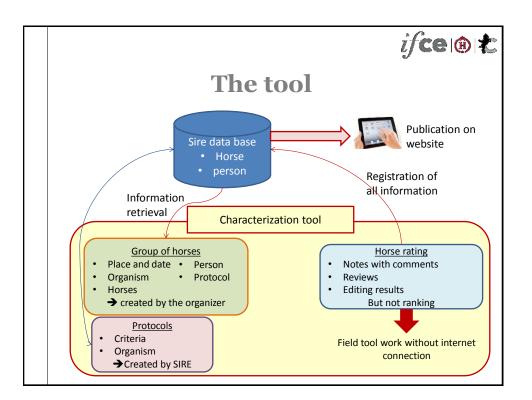

| I                                                      | inear Sc            | oring I              | <i>i∫</i> ce®≵<br>Data                                                                            |
|--------------------------------------------------------|---------------------|----------------------|---------------------------------------------------------------------------------------------------|
| et de l' <b>équitatic</b>                              | 'n                  |                      |                                                                                                   |
| Protocole : Pointage Henson<br>Juges : PAULINE DOLIGEZ |                     |                      | JIT saumur 2017<br>Du 09/01/2017 au 09/01/2017<br>Lieu : 49411 SAUMUR CEDEX<br>Ech