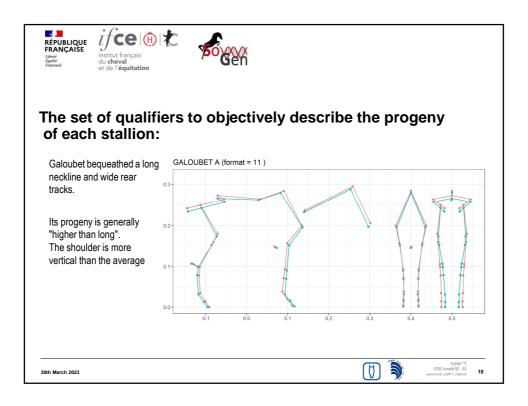

| mple of 2092 horses an identified on the horse,                     |             |                        |                   | e 43 anatomical                                                       |
|                                                             |                                                                     |             |                        |                   |                                                                       |
| th March 2023                                               |                                                                     |             |                        | (7)               | 7 <sup>th</sup> IWSLP<br>29 - 30 March 2023<br>Grebin / Plôn, Germany |