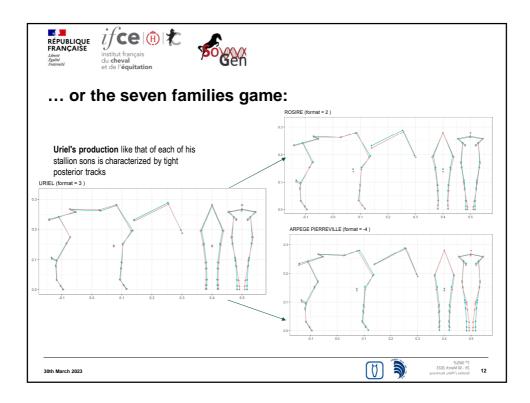

| mple of 2092 horses an identified on the horse,                     |             |                        |                   | e 43 anatomical                                                       |
|                                                             |                                                                     |             |                        |                   |                                                                       |
| th March 2023                                               |                                                                     |             |                        | (7)               | 7 <sup>th</sup> IWSLP<br>29 - 30 March 2023<br>Grebin / Plôn, Germany |