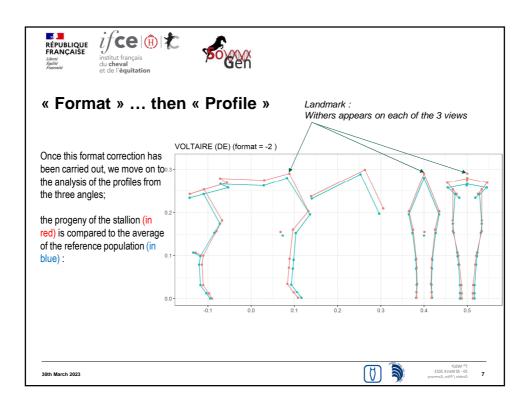

|
|                                                             | mple of 2092 horses an identified on the horse,                     |             |                        |                   | e 43 anatomical                                                       |
|                                                             |                                                                     |             |                        |                   |                                                                       |
| th March 2023                                               |                                                                     |             |                        | (7)               | 7 <sup>th</sup> IWSLP<br>29 - 30 March 2023<br>Grebin / Plôn, Germany |