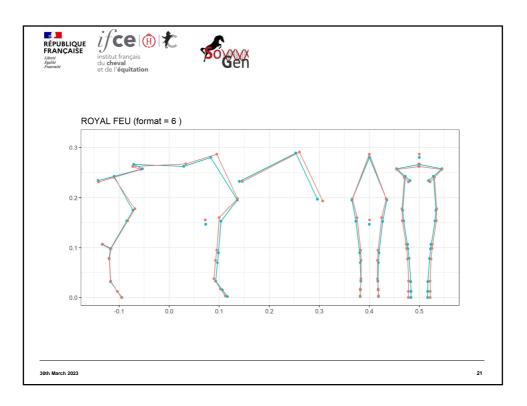

| mple of 2092 horses an identified on the horse,                     |             |                        |                   | e 43 anatomical                                                       |
|                                                             |                                                                     |             |                        |                   |                                                                       |
| th March 2023                                               |                                                                     |             |                        | (7)               | 7 <sup>th</sup> IWSLP<br>29 - 30 March 2023<br>Grebin / Plôn, Germany |