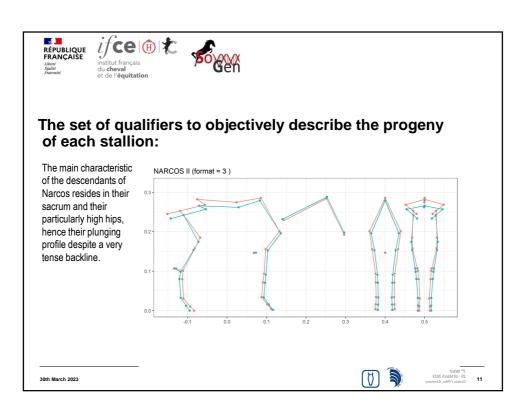

| mple of 2092 horses an identified on the horse,                     |             |                        |                   | e 43 anatomical                                                       |
|                                                             |                                                                     |             |                        |                   |                                                                       |
| th March 2023                                               |                                                                     |             |                        | (7)               | 7 <sup>th</sup> IWSLP<br>29 - 30 March 2023<br>Grebin / Plôn, Germany |