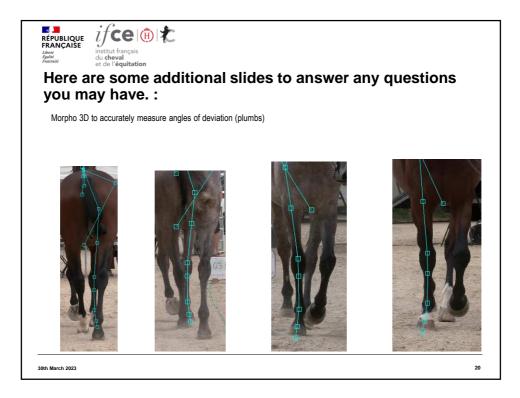

| mple of 2092 horses an identified on the horse,                     |             |                        |                   | e 43 anatomical                                                       |
|                                                             |                                                                     |             |                        |                   |                                                                       |
| th March 2023                                               |                                                                     |             |                        | (7)               | 7 <sup>th</sup> IWSLP<br>29 - 30 March 2023<br>Grebin / Plôn, Germany |