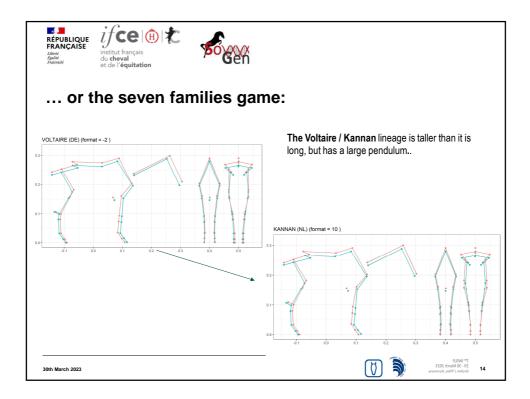

| mple of 2092 horses an identified on the horse,                     |             |                        |                   | e 43 anatomical                                                       |
|                                                             |                                                                     |             |                        |                   |                                                                       |
| th March 2023                                               |                                                                     |             |                        | (7)               | 7 <sup>th</sup> IWSLP<br>29 - 30 March 2023<br>Grebin / Plôn, Germany |