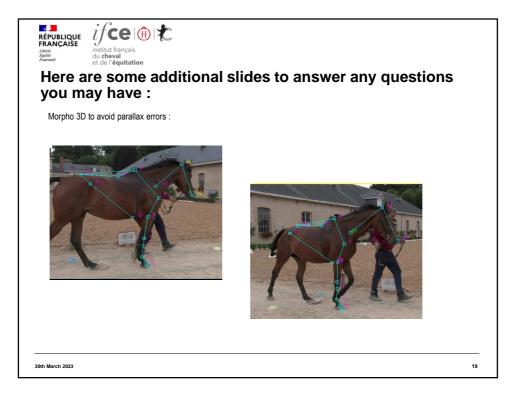

| mple of 2092 horses an identified on the horse,                     |             |                        |                   | e 43 anatomical                                                       |
|                                                             |                                                                     |             |                        |                   |                                                                       |
| th March 2023                                               |                                                                     |             |                        | (7)               | 7 <sup>th</sup> IWSLP<br>29 - 30 March 2023<br>Grebin / Plôn, Germany |