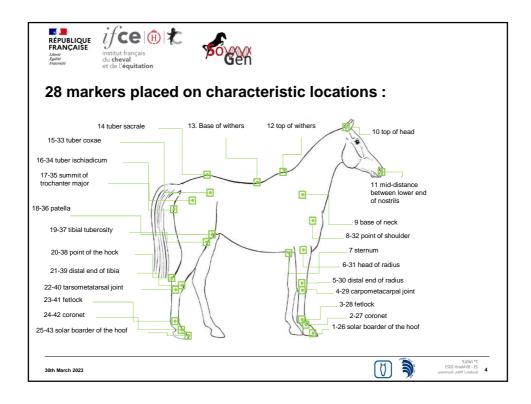

| RÉPUBLIQUE<br>FRANÇAISE<br>Liberté<br>Egalité<br>Fraternité | institut français<br>du <b>cheval</b><br>et de l' <b>équitation</b> | South       |                        |                   |                                                                       |
|-------------------------------------------------------------|---------------------------------------------------------------------|-------------|------------------------|-------------------|-----------------------------------------------------------------------|
| SoGe                                                        | n results us                                                        | able as cro | oss-refere             | ncing too         | ols :                                                                 |
|                                                             | nological analysis made<br>Ils produced by a stallion               |             | es it possible to prop | ose a 3D morphoty | pe prediction                                                         |
|                                                             | 9, we presented the rest<br>to determine the main a                 |             | • •                    |                   |                                                                       |
|                                                             | mple of 2092 horses an identified on the horse,                     |             |                        |                   | e 43 anatomical                                                       |
|                                                             |                                                                     |             |                        |                   |                                                                       |
| th March 2023                                               |                                                                     |             |                        | (7)               | 7 <sup>th</sup> IWSLP<br>29 - 30 March 2023<br>Grebin / Plôn, Germany |