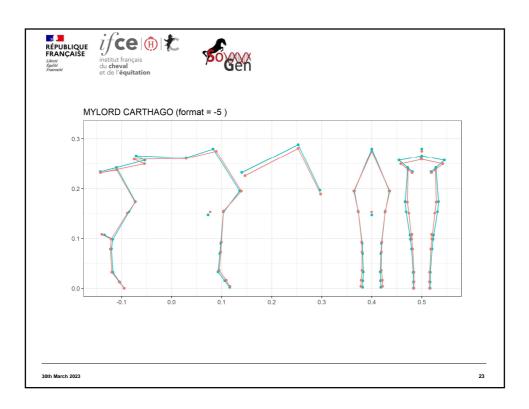

| RÉPUBLIQUE<br>FRANÇAISE<br>Liberté<br>Egalité<br>Fraternité | institut français<br>du <b>cheval</b><br>et de l' <b>équitation</b> | South       |                        |                   |                                                                       |
|-------------------------------------------------------------|---------------------------------------------------------------------|-------------|------------------------|-------------------|-----------------------------------------------------------------------|
| SoGe                                                        | n results us                                                        | able as cro | oss-refere             | ncing too         | ols :                                                                 |
|                                                             | nological analysis made<br>Ils produced by a stallion               |             | es it possible to prop | ose a 3D morphoty | pe prediction                                                         |
|                                                             | 9, we presented the rest<br>to determine the main a                 |             | • •                    |                   |                                                                       |
|                                                             | mple of 2092 horses an identified on the horse,                     |             |                        |                   | e 43 anatomical                                                       |
|                                                             |                                                                     |             |                        |                   |                                                                       |
| th March 2023                                               |                                                                     |             |                        | (7)               | 7 <sup>th</sup> IWSLP<br>29 - 30 March 2023<br>Grebin / Plôn, Germany |