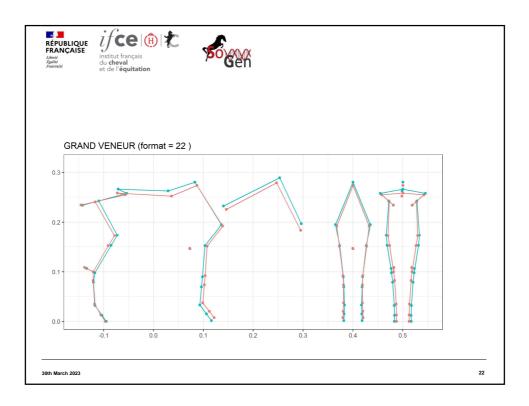

| RÉPUBLIQUE<br>FRANÇAISE<br>Liberté<br>Egalité<br>Fraternité | institut français<br>du <b>cheval</b><br>et de l' <b>équitation</b> | South       |                        |                   |                                                                       |
|-------------------------------------------------------------|---------------------------------------------------------------------|-------------|------------------------|-------------------|-----------------------------------------------------------------------|
| SoGe                                                        | n results us                                                        | able as cro | oss-refere             | ncing too         | ols :                                                                 |
|                                                             | nological analysis made<br>Ils produced by a stallion               |             | es it possible to prop | ose a 3D morphoty | pe prediction                                                         |
|                                                             | 9, we presented the rest<br>to determine the main a                 |             | • •                    |                   |                                                                       |
|                                                             | mple of 2092 horses an identified on the horse,                     |             |                        |                   | e 43 anatomical                                                       |
|                                                             |                                                                     |             |                        |                   |                                                                       |
| th March 2023                                               |                                                                     |             |                        | (7)               | 7 <sup>th</sup> IWSLP<br>29 - 30 March 2023<br>Grebin / Plôn, Germany |