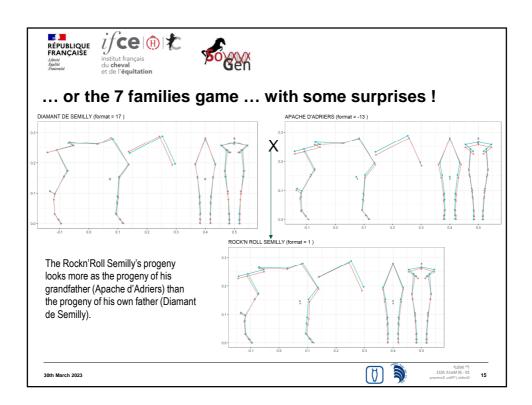

| mple of 2092 horses an identified on the horse,                     |             |                        |                   | e 43 anatomical                                                       |
|                                                             |                                                                     |             |                        |                   |                                                                       |
| th March 2023                                               |                                                                     |             |                        | (7)               | 7 <sup>th</sup> IWSLP<br>29 - 30 March 2023<br>Grebin / Plôn, Germany |