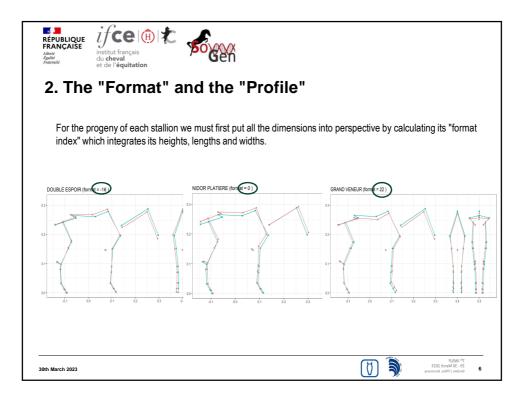

|
|                                                             | mple of 2092 horses an identified on the horse,                     |             |                        |                   | e 43 anatomical                                                       |
|                                                             |                                                                     |             |                        |                   |                                                                       |
| th March 2023                                               |                                                                     |             |                        | (7)               | 7 <sup>th</sup> IWSLP<br>29 - 30 March 2023<br>Grebin / Plôn, Germany |