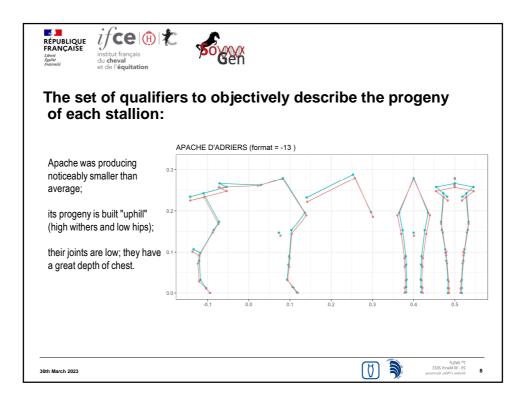

|                                                             | mple of 2092 horses an identified on the horse,                     |             |                        |                   | e 43 anatomical                                                       |
|                                                             |                                                                     |             |                        |                   |                                                                       |
| th March 2023                                               |                                                                     |             |                        | (7)               | 7 <sup>th</sup> IWSLP<br>29 - 30 March 2023<br>Grebin / Plôn, Germany |