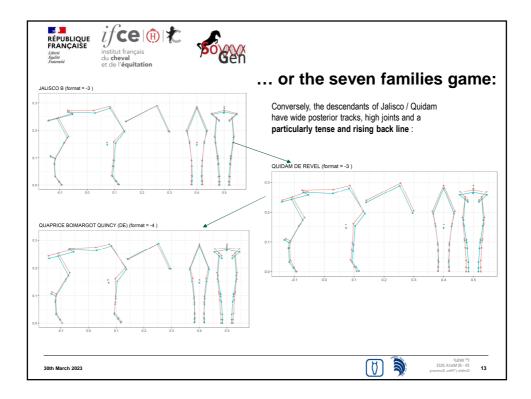

| mple of 2092 horses an identified on the horse,                     |             |                        |                   | e 43 anatomical                                                       |
|                                                             |                                                                     |             |                        |                   |                                                                       |
| th March 2023                                               |                                                                     |             |                        | (7)               | 7 <sup>th</sup> IWSLP<br>29 - 30 March 2023<br>Grebin / Plôn, Germany |