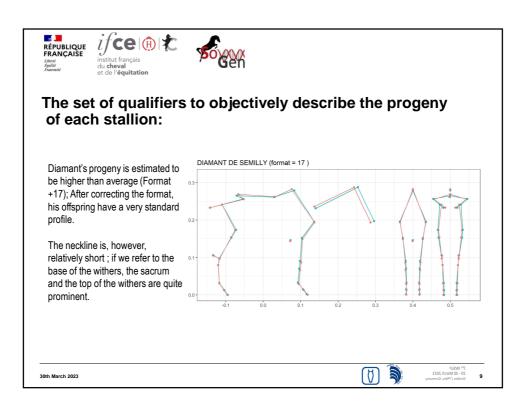

| mple of 2092 horses an identified on the horse,                     |             |                        |                   | e 43 anatomical                                                       |
|                                                             |                                                                     |             |                        |                   |                                                                       |
| th March 2023                                               |                                                                     |             |                        | (7)               | 7 <sup>th</sup> IWSLP<br>29 - 30 March 2023<br>Grebin / Plôn, Germany |