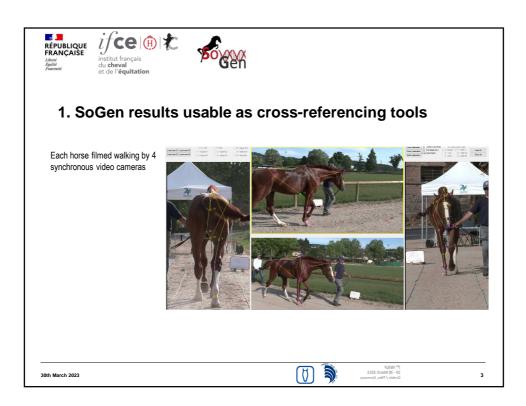

| RÉPUBLIQUE<br>FRANÇAISE<br>Liberté<br>Egalité<br>Fraternité | institut français<br>du <b>cheval</b><br>et de l' <b>équitation</b> | South       |                        |                   |                                                                       |
|-------------------------------------------------------------|---------------------------------------------------------------------|-------------|------------------------|-------------------|-----------------------------------------------------------------------|
| SoGe                                                        | n results us                                                        | able as cro | oss-refere             | ncing too         | ols :                                                                 |
|                                                             | nological analysis made<br>Ils produced by a stallion               |             | es it possible to prop | ose a 3D morphoty | pe prediction                                                         |
|                                                             | 9, we presented the rest<br>to determine the main a                 |             | • •                    |                   |                                                                       |
|                                                             | mple of 2092 horses an identified on the horse,                     |             |                        |                   | e 43 anatomical                                                       |
|                                                             |                                                                     |             |                        |                   |                                                                       |
| th March 2023                                               |                                                                     |             |                        | (7)               | 7 <sup>th</sup> IWSLP<br>29 - 30 March 2023<br>Grebin / Plôn, Germany |